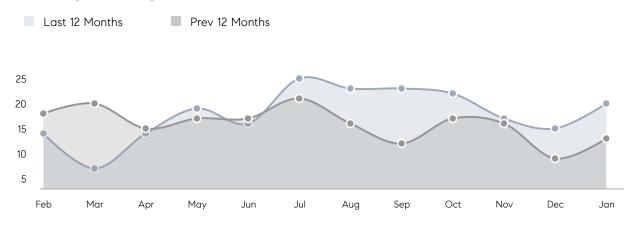

uses         | AVERAGE DOM        | 62        | 44        | 41%      |
|                | % OF ASKING PRICE  | 98%       | 99%       |          |
|                | AVERAGE SOLD PRICE | \$649,667 | \$764,750 | -15%     |
|                | # OF CONTRACTS     | 4         | 7         | -43%     |
|                | NEW LISTINGS       | 8         | 10        | -20%     |
| Condo/Co-op/TH | AVERAGE DOM        | -         | -         | -        |
|                | % OF ASKING PRICE  | -         | -         |          |
|                | AVERAGE SOLD PRICE | -         | -         | -        |
|                | # OF CONTRACTS     | 0         | 0         | 0%       |
|                | NEW LISTINGS       | 0         | 1         | 0%       |

# Oradell

#### JANUARY 2022

### Monthly Inventory





## Contracts By Price Range

### Listings By Price Range



COMPASS

 $\sim$   $\sim$   $\sim$   $\sim$   $\sim$ / / / / / / / //// | | | | | / ------

Compass makes no representations or warranties, express or implied, with respect to future market conditions or prices of residential product at the time the subject property or any competitive property is complete and ready for occupancy or with respect to any report, study, finding, recommendation or other information provided by Compass herein. Moreover, no warranty, express or implied, is made or should be assumed regarding the accuracy, adequacy, completeness, legality, reliability, merchantability or fitness for a particular purpose of any information, in part or whole, contained herein. All material is presented with the understa