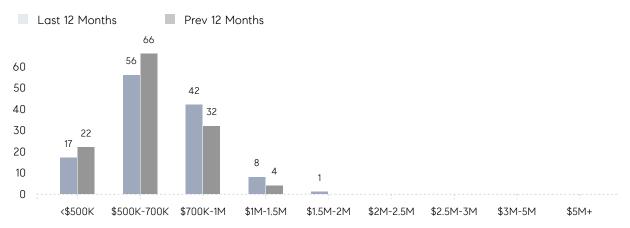

es         | AVERAGE DOM        | 62        | 44        | 41%      |
|                | % OF ASKING PRICE  | 98%       | 99%       |          |
|                | AVERAGE SOLD PRICE | \$649,667 | \$764,750 | -15%     |
|                | # OF CONTRACTS     | 4         | 7         | -43%     |
|                | NEW LISTINGS       | 8         | 10        | -20%     |
| Condo/Co-op/TH | AVERAGE DOM        | -         | -         | -        |
|                | % OF ASKING PRICE  | -         | -         |          |
|                | AVERAGE SOLD PRICE | -         | -         | -        |
|                | # OF CONTRACTS     | 0         | 0         | 0%       |
|                | NEW LISTINGS       | 0         | 1         | 0%       |

# Oradell

#### JANUARY 2022

### Monthly Inventory





## Contracts By Price Range

### Listings By Price Range



COMPASS

 $\sim$   $\sim$   $\sim$   $\sim$   $\sim$ / / / / / / / //// | | | | | / ------

Compass makes no representations or warranties, express or implied, with respect to future market conditions or prices of residential product at the time the subject property or any competitive property is complete and ready for occupancy or with respect to any report, study, finding, recommendation or other information provided by Compass herein. Moreover, no warranty, express or implied, is made or should be assumed regarding the accuracy, adequacy, completeness, legality, reliability, merchantability or fitness for a particular purpose of any information, in part or whole, contained herein. All material is presented with the understand